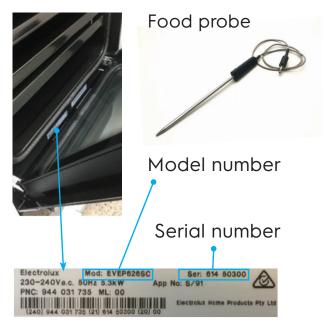

# **Electrolux EVEP626SC Oven**

Electrolux Home Products Pty Ltd, is recalling Electrolux model EVEP626SC 60cm Pyrolytic Duo Oven.

The model and serial number is clearly visible on the front lower panel and may be seen by opening the main oven door. (See illustration)

#### What is the fault?

A potential insulation failure has been identified that could make the food probe electrically live.

## What to do

Check the model number on the oven. If it is an EVEP626SC, cease using the food probe immediately.

To arrange a service technician to attend and correct the fault, free of charge, owners or users of this Electrolux oven should call the toll free number **1800 001 218** between 8am and 7pm EST Mon-Fri or email **productadvice@electrolux.com** 